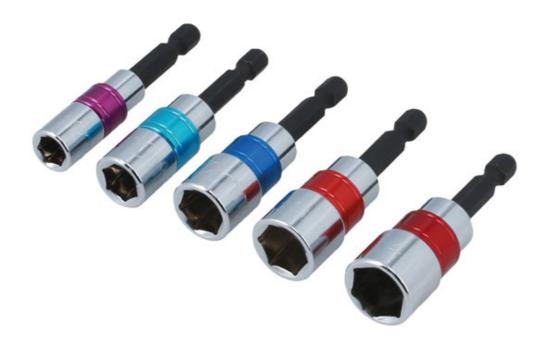

## **Nut Driver with Quick Chuck Set 5pc**

A set of five nut drivers with a single hex (6pt) profile, from sizes 8mm up to 14mm, with a 1/4" hex shank for quick release chucks and a colour-coded collar for allowing quick and easy identification of size. Ideal for use with cordless drill drivers, cordless screwdrivers and bit drivers.

## **Additional Information**

- Socket sizes: 8, 10, 12, 13, 14mm.
- Single Hex (6pt) profile. Length: 65mm.
- Manufactured from chrome vanadium (50BV30), with S2 steel 1/4" shank.
- Each features a quick chuck end for ease of use. Colour-coded for quick & easy identification of correct size.
- · NOTE: Not designed for impact tool use.